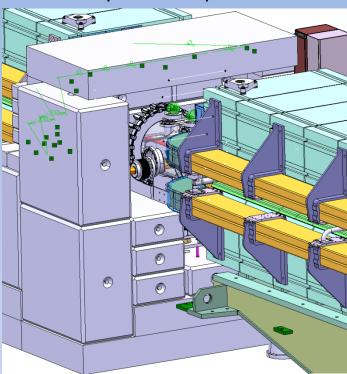

Downstream shielding dedicated to the vacuum chamber. In event of removal of dummy 15, top blocks only need to be removed.

All standard blocks 800x400x200, No. required 8