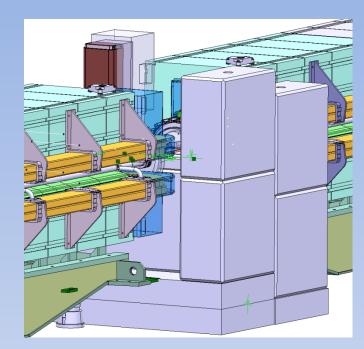

## Outside downstream closed

## Outside upstream open

Final configuration: some more blocks to add to the upstream side to improve shielding but should not be a problem

Ring Inside

Provisional requirements

| Size         | Quantity | Location                      | No.  | Mass/block<br>(kg) | Mass total<br>(kg) |
|--------------|----------|-------------------------------|------|--------------------|--------------------|
| 800x400x200  | 12       | Inner Shielding and Tank Base | 842  | 173                | 2076               |
| 1600x800x200 | 5        | Base<br>assembly              | 1682 | 576                | 2880               |
| 800x800x400  | 3        | Outside shielding             | 884  | 576                | 1728               |
| 1600x400x800 | 1        | Downstream<br>Lower           | 1684 | 1152               | 1152               |
| 400x200x100  | 35       | Downstream<br>Chamber         | 421  | 18                 | 630                |
|              |          |                               |      |                    | 8466               |