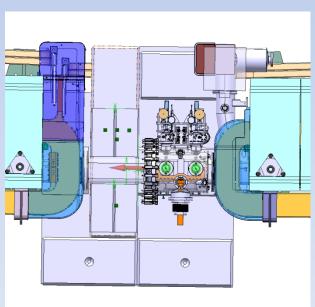

Downstream shielding dedicated to the vacuum chamber. In event of removal of dummy 15, top blocks only need to be removed.

All standard blocks 800x400x200, No. required 8